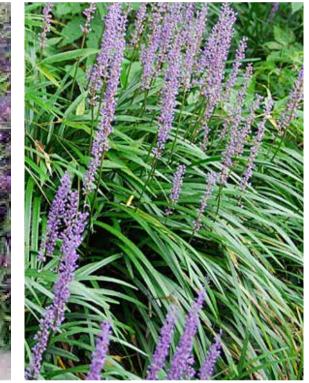

#### SHRUBS

Acmena smithii `Allyn Magic' **Dwarf Lilli Pilli** 

Buxus microphylla var. japonica **Japanese Box** 

*Murraya paniculata* **Orange Jasmine** 

Philodendron 'Congo' Congo Philodendron

*Liriope 'Just Right'* **Turf Lily** 