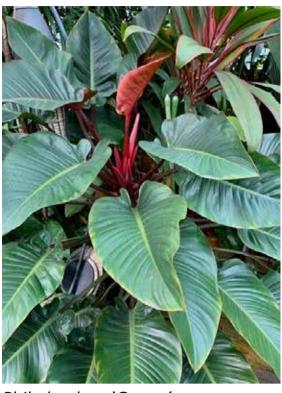

#### SHRUBS

Acmena smithii `Allyn Magic' **Dwarf Lilli Pilli** 

Buxus microphylla var. japonica **Japanese Box** 

*Murraya paniculata* **Orange Jasmine** 

Philodendron 'Congo' Congo Philodendron

*Liriope 'Just Right'* **Turf Lily** 