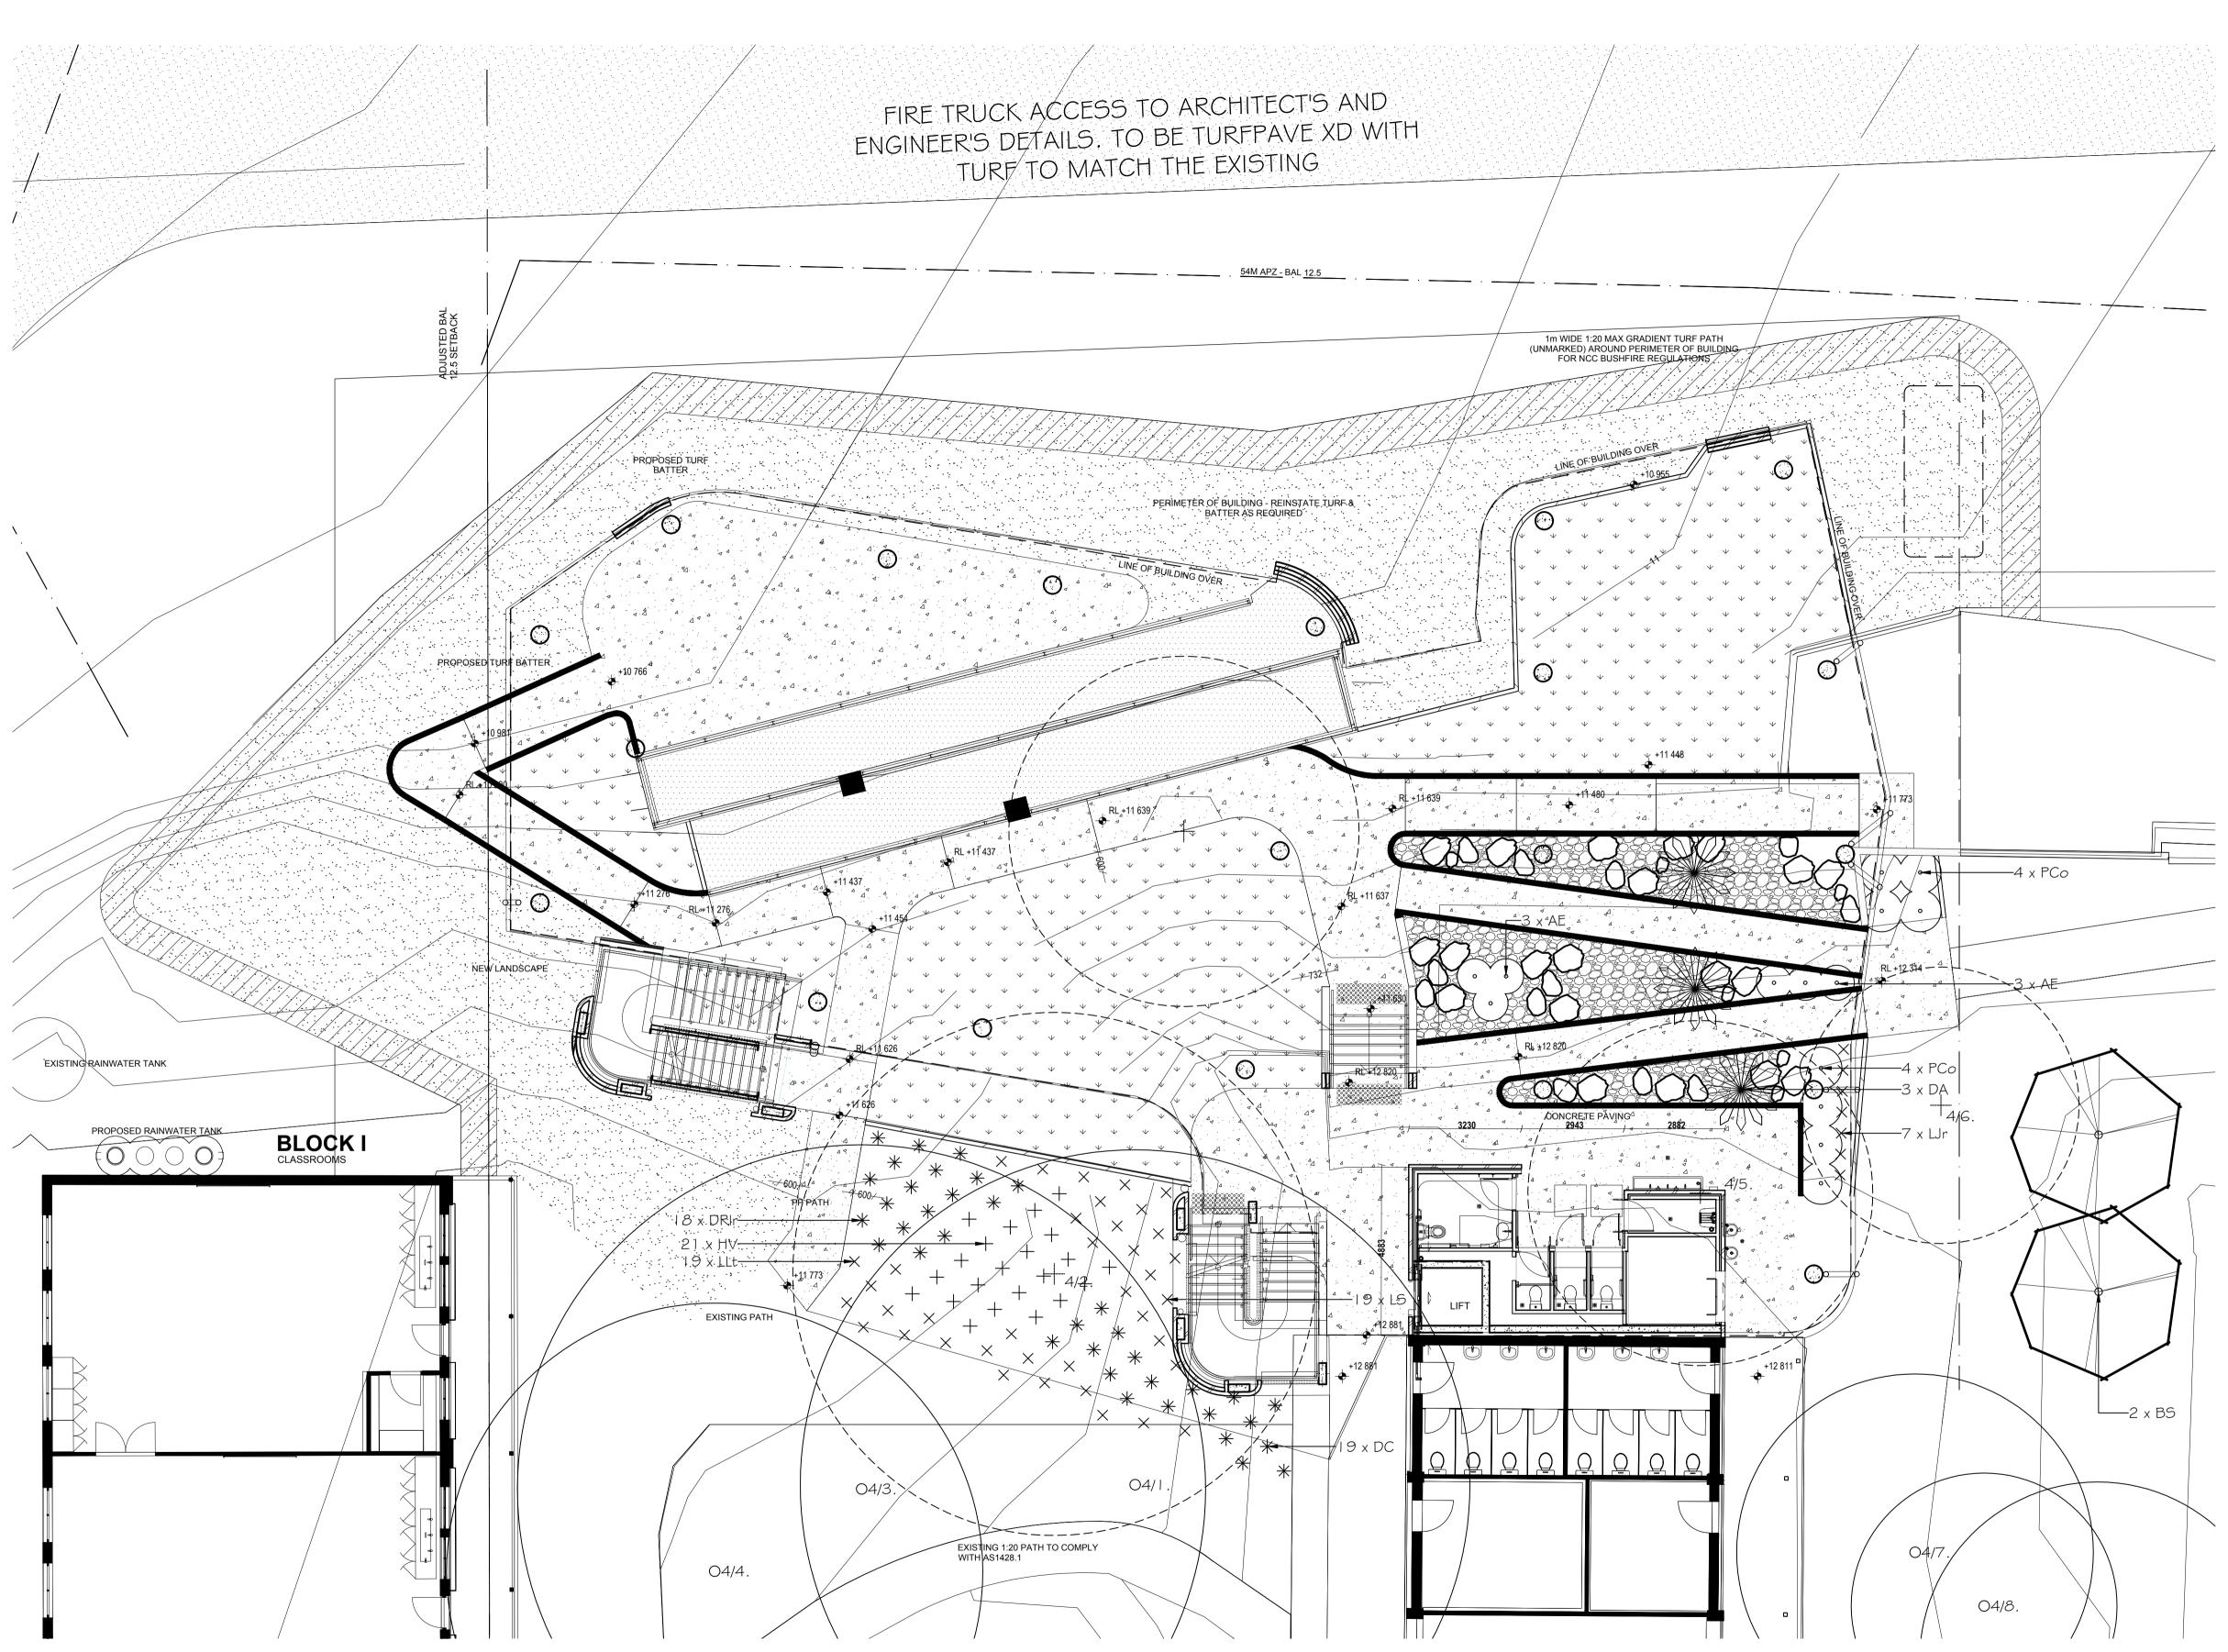

## FIRE TRUCK ACCESS TO ARCHITECT'S AND ENGINEER'S DETAILS. TO BE TURFPAVE XD WITH TURF TO MATCH THE EXISTING 54M APZ - BAL 12.5 1m WIDE 1:20 MAX GRADIENT TURF PATH (UNMARKED) AROUND PERIMETER OF BUILDING FOR NCC BUSHFIRE REGULATIONS $\bigcirc$ PERIMETER OF BUILDING - REINSTATE TURF & BATTER AS REQUIRED LINE OF BUILDING OVER 0 ()Ő Ő +11 448 +11 480 , RL +11 639 0 RL +11 437 L+12344-RL +12 820 - RL 12 82 416 CONCRETE PAV O +4/2. +12 811 Ω 0 10 04/1. -----EXISTING 1:20 PATH TO COMPLY 04/7 THAS1428. 04/8.

# St Mary's Catholic Primary School CONCEPT LANDSCAPE PLAN 1

### LEGEND

EXISTING TREES TO BE RETAINED

EXISTING TREES TO BE REMOVED

CONCRETE PAVING. REFER TO ARCHITECTS DETAILS.

DECOMPOSED GRANITE PAVING

NEW TURF AREAS

SYNTHETIC GRASS. REFER TO ARCHITECTS DETAILS.

SANDSTONE OULDERS

PROPOSED GARDEN AREAS

CONCRETE SLEEPER WALLS WITH TIMBER SEAT TOP

HDG FLATBAR EDGING

office. 16/303 pacific highway lindfield 2070 nsw postal. 25 bent street lindfield nsw 2070 ph 9416 4290 fax 9416 4735 A.C.N 097 328 580 email ijla@netspace.net.au

date March 2024 job.dwg no. 143.24(23)/294'A' designed by

1:100 @ A1 1:200 @ A3

no. in set

**ONE/FIVE** 

drawn by

AM/HL

EXISTING TREES TO BE RETAINED

EXISTING TREES TO BE REMOVED