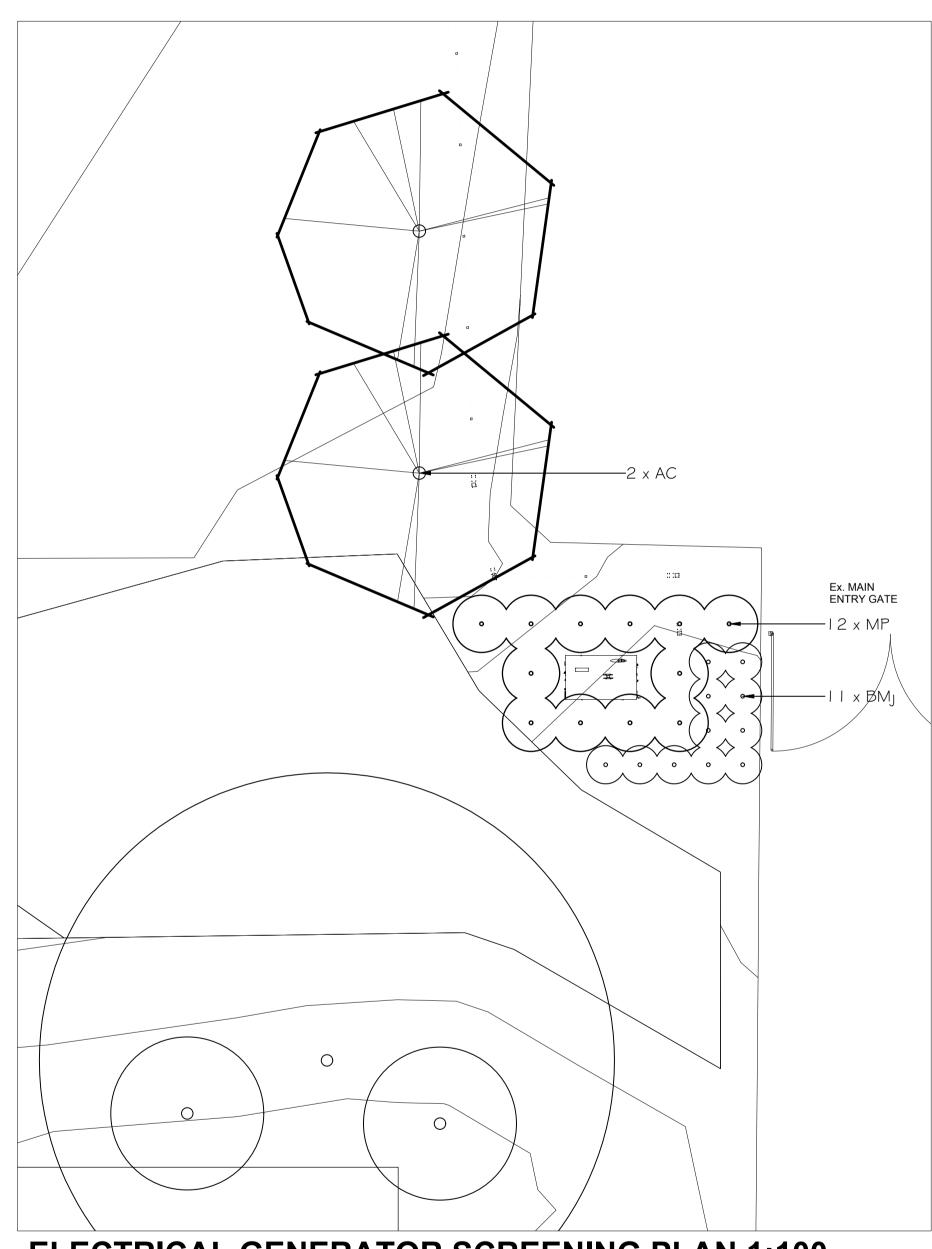

## SCHEDULE OF PLANT MATERIAL

| CODE | BOTANICAL NAME                        | COMMON NAME         | QUANTITY | MATURE<br>HEIGHT | CONTAINER<br>SIZE | STAKES |
|------|---------------------------------------|---------------------|----------|------------------|-------------------|--------|
| AAm  | Acmena smithii 'Allyn Magic'          | Dwarf Lilli Pilli   | 9        | 1m               | 200mm             | -      |
| AE   | Aspidistra elatior                    | Cast Iron Plant     | 6        | 0.6m             | 200mm             | -      |
| AC   | Angophora costata*                    | Smooth Barked Apple | 2        | 15m              | 45 litre          | 2      |
| BS   | Banksia serrata*                      | Old Man Banksia     | 8        | 8m               | 45 litre          | 2      |
| BMj  | Buxus microphylla var. japonica       | Japanese Box        | 11       | 1m               | 200mm             | -      |
| DA   | Dicksonia antarctica                  | Soft Tree Fern      | 3        | 2.5m             | 25 litre          | -      |
| DC   | Dianella caerulea                     | Paroo Lily          | 19       | 0.4m             | 140mm             | -      |
| DRIr | <i>Dianella revoluta</i> 'Little Rev' | Little Rev Dianella | 18       | 0.3m             | 140mm             | -      |
| HV   | Hardenbergia violacea                 | Native Sarsparilla  | 21       | prostrate        | 140mm             | -      |
| LJr  | Liriope 'Just Right'                  | Turf Lily           | 17       | 0.4m             | 140mm             | -      |
| LLt  | <i>Lomandra longifolia</i> 'Tanika'   | Tanika Lomandra     | 19       | 0.4m             | 140mm             | -      |
| LS   | Lomandra 'Seascape'                   | Seascape Lomandra   | 19       | 0.4m             | 140mm             | -      |
| MP   | Murraya paniculata                    | Orange Jasmine      | 18       | 2m               | 200mm             | -      |
| PCo  | Philodendron 'Congo'                  | Congo Philodendron  | 8        | 1m               | 200mm             | -      |

\*10 x proposed replacement trees to replace those that are being removed due to the development.

Trees must be sourced from local provenance stock.

**BLOCK L PLAN 1:100** 