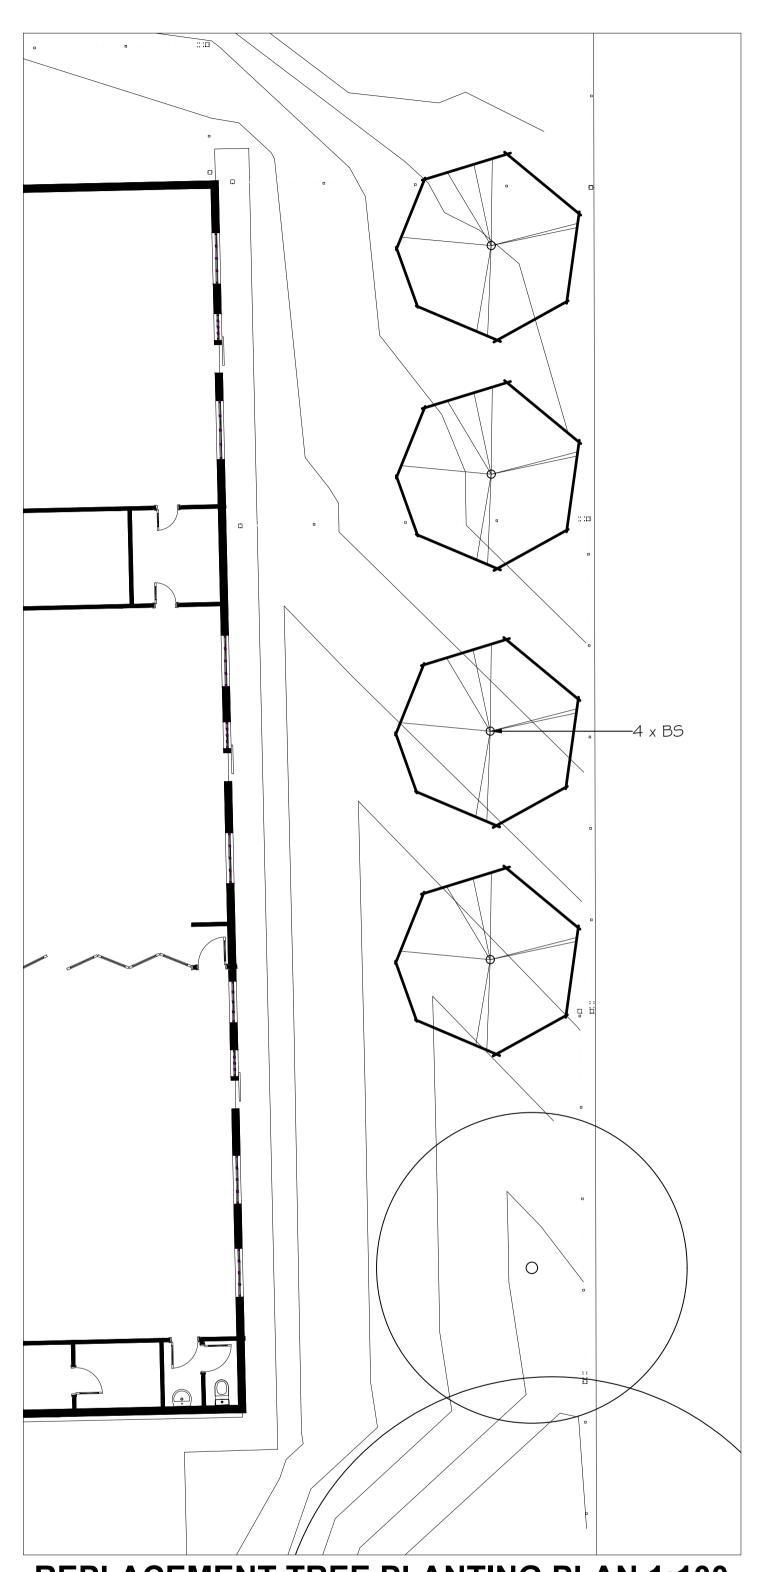

## SCHEDULE OF PLANT MATERIAL

| CODE | BOTANICAL NAME                        | COMMON NAME         | QUANTITY | MATURE<br>HEIGHT | CONTAINER<br>SIZE | STAKES |
|------|---------------------------------------|---------------------|----------|------------------|-------------------|--------|
| AAm  | Acmena smithii 'Allyn Magic'          | Dwarf Lilli Pilli   | 9        | 1m               | 200mm             | -      |
| AE   | Aspidistra elatior                    | Cast Iron Plant     | 6        | 0.6m             | 200mm             | -      |
| AC   | Angophora costata*                    | Smooth Barked Apple | 2        | 15m              | 45 litre          | 2      |
| BS   | Banksia serrata*                      | Old Man Banksia     | 8        | 8m               | 45 litre          | 2      |
| BMj  | Buxus microphylla var. japonica       | Japanese Box        | 11       | 1m               | 200mm             | -      |
| DA   | Dicksonia antarctica                  | Soft Tree Fern      | 3        | 2.5m             | 25 litre          | -      |
| DC   | Dianella caerulea                     | Paroo Lily          | 19       | 0.4m             | 140mm             | -      |
| DRIr | <i>Dianella revoluta</i> 'Little Rev' | Little Rev Dianella | 18       | 0.3m             | 140mm             | -      |
| HV   | Hardenbergia violacea                 | Native Sarsparilla  | 21       | prostrate        | 140mm             | -      |
| LJr  | Liriope 'Just Right'                  | Turf Lily           | 17       | 0.4m             | 140mm             | -      |
| LLt  | <i>Lomandra longifolia</i> 'Tanika'   | Tanika Lomandra     | 19       | 0.4m             | 140mm             | -      |
| LS   | Lomandra 'Seascape'                   | Seascape Lomandra   | 19       | 0.4m             | 140mm             | -      |
| MP   | Murraya paniculata                    | Orange Jasmine      | 18       | 2m               | 200mm             | -      |
| PCo  | Philodendron 'Congo'                  | Congo Philodendron  | 8        | 1m               | 200mm             | -      |

\*10 x proposed replacement trees to replace those that are being removed due to the development.

Trees must be sourced from local provenance stock.

**BLOCK L PLAN 1:100** 

**REPLACEMENT TREE PLANTING PLAN 1:100** 