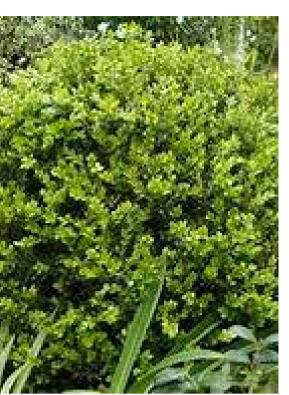

#### SHRUBS

Acmena smithii `Allyn Magic' **Dwarf Lilli Pilli** 

Buxus microphylla var. japonica **Japanese Box** 

*Murraya paniculata* **Orange Jasmine** 

Philodendron 'Congo' Congo Philodendron

*Liriope 'Just Right'* **Turf Lily** 