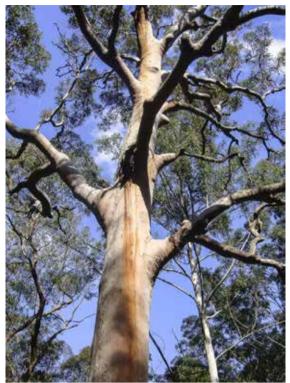

#### TREES

Angophora costata **Smooth Barked Apple** 

Banksia serrata **Old Man Banksia** 

Dicksonia antarctica Soft Tree Fern

Aspidistra elatior Cast Iron Plant

*Dianella caerulea* **Paroo Lily** 

Dianella revoluta 'Little Rev' Little Rev Dianella