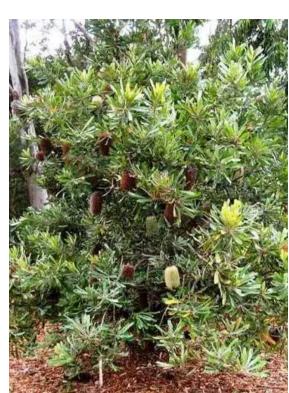

#### TREES

Angophora costata **Smooth Barked Apple** 

Banksia serrata **Old Man Banksia** 

Dicksonia antarctica Soft Tree Fern

Aspidistra elatior Cast Iron Plant

*Dianella caerulea* **Paroo Lily** 

Dianella revoluta 'Little Rev' Little Rev Dianella