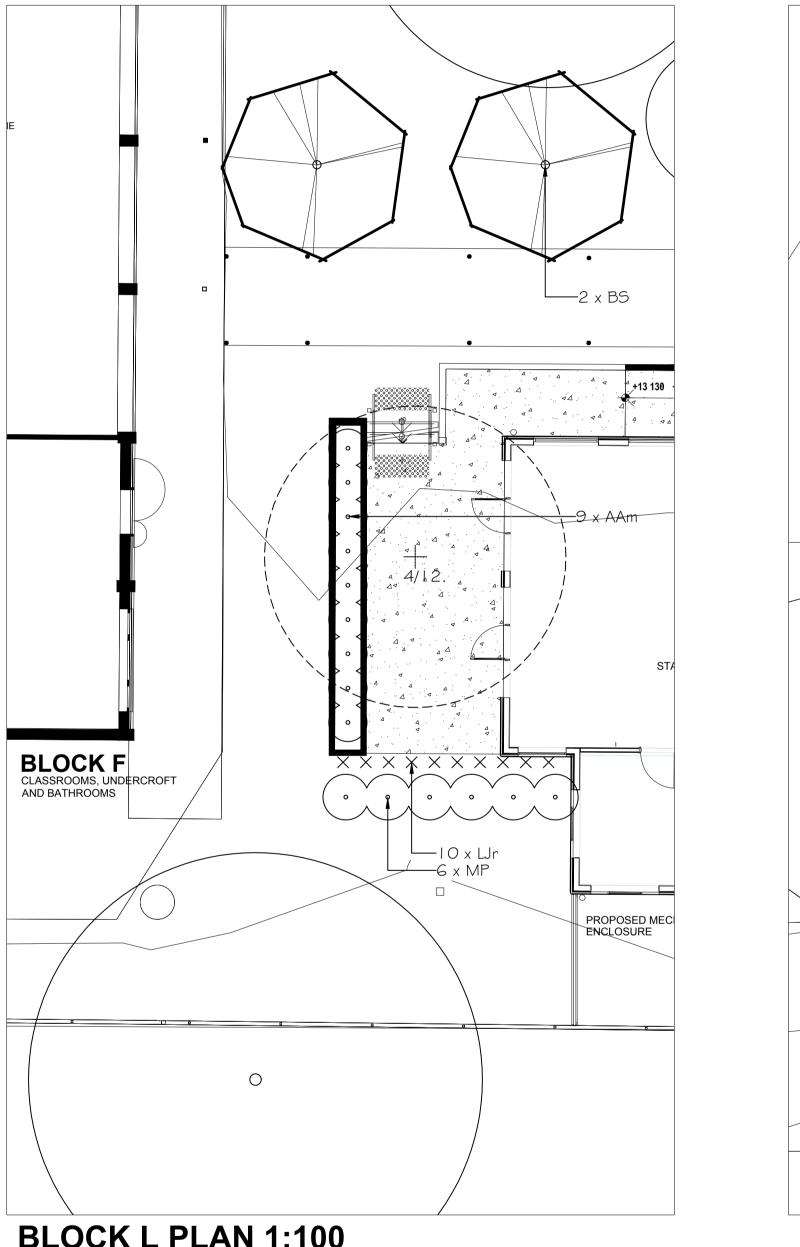

## SCHEDULE OF PLANT MATERIAL

| CODE | BOTANICAL NAME                        | COMMON NAME         | QUANTITY | MATURE<br>HEIGHT | CONTAINER<br>SIZE | STAKES |
|------|---------------------------------------|---------------------|----------|------------------|-------------------|--------|
| AAm  | Acmena smithii 'Allyn Magic'          | Dwarf Lilli Pilli   | 9        | 1m               | 200mm             | -      |
| AE   | Aspidistra elatior                    | Cast Iron Plant     | 6        | 0.6m             | 200mm             | -      |
| AC   | Angophora costata*                    | Smooth Barked Apple | 2        | 15m              | 45 litre          | 2      |
| BS   | Banksia serrata*                      | Old Man Banksia     | 8        | 8m               | 45 litre          | 2      |
| BMj  | Buxus microphylla var. japonica       | Japanese Box        | 11       | 1m               | 200mm             | -      |
| DA   | Dicksonia antarctica                  | Soft Tree Fern      | 3        | 2.5m             | 25 litre          | -      |
| DC   | Dianella caerulea                     | Paroo Lily          | 19       | 0.4m             | 140mm             | -      |
| DRIr | <i>Dianella revoluta</i> 'Little Rev' | Little Rev Dianella | 18       | 0.3m             | 140mm             | -      |
| HV   | Hardenbergia violacea                 | Native Sarsparilla  | 21       | prostrate        | 140mm             | -      |
| LJr  | Liriope 'Just Right'                  | Turf Lily           | 17       | 0.4m             | 140mm             | -      |
| LLt  | <i>Lomandra longifolia</i> 'Tanika'   | Tanika Lomandra     | 19       | 0.4m             | 140mm             | -      |
| LS   | Lomandra 'Seascape'                   | Seascape Lomandra   | 19       | 0.4m             | 140mm             | -      |
| MP   | Murraya paniculata                    | Orange Jasmine      | 18       | 2m               | 200mm             | -      |
| PCo  | Philodendron 'Congo'                  | Congo Philodendron  | 8        | 1m               | 200mm             | -      |

\*10 x proposed replacement trees to replace those that are being removed due to the development.

Trees must be sourced from local provenance stock.

**BLOCK L PLAN 1:100** 