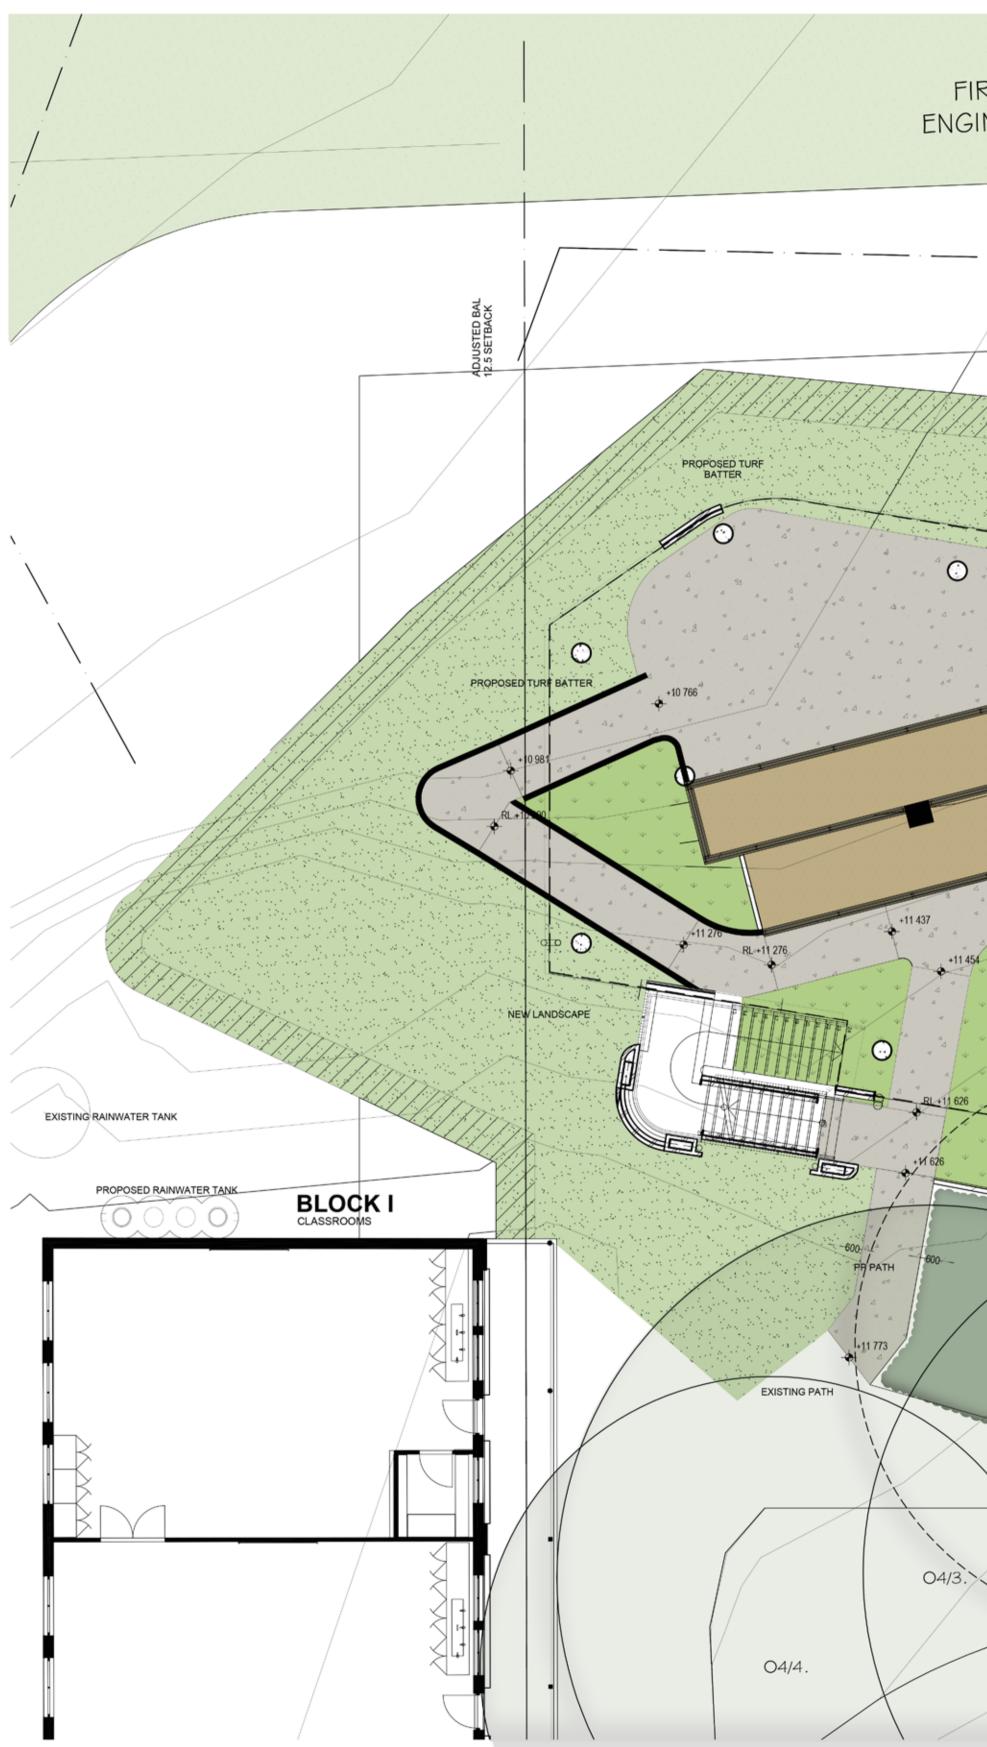

## FIRE TRUCK ACCESS TO ARCHITECT'S AND ENGINEER'S DETAILS. TO BE TURFPAVE XD WITH TURF TO MATCH THE EXISTING 54M APZ - BAL 12.5 1m WIDE 1:20 MAX GRADIENT TURF PATH (UNMARKED) AROUND PERIMETER OF BUILDING FOR NCC BUSHFIRE REGULATIONS $\bigcirc$ PERIMETER OF BUILDING - REINSTATE TURF & BATTER AS REQUIRED LINE OF BUILDING OVER 0 ()Ő Ő +11 448 +11 480 , RL +11 639 0 RL +11 437 L+12344-RL +12 820 - RL 12 82 416 CONCRETE PAV O +4/2. +12 811 Ω 0 10 04/1. -----EXISTING 1:20 PATH TO COMPLY 04/7 THAS1428. 04/8.

# St Mary's Catholic Primary School CONCEPT LANDSCAPE PLAN 1

### LEGEND

EXISTING TREES TO BE RETAINED

EXISTING TREES TO BE REMOVED

CONCRETE PAVING. REFER TO ARCHITECTS DETAILS.

DECOMPOSED GRANITE PAVING

NEW TURF AREAS

SYNTHETIC GRASS. REFER TO ARCHITECTS DETAILS.

SANDSTONE OULDERS

PROPOSED GARDEN AREAS

CONCRETE SLEEPER WALLS WITH TIMBER SEAT TOP

HDG FLATBAR EDGING

office. 16/303 pacific highway lindfield 2070 nsw postal. 25 bent street lindfield nsw 2070 ph 9416 4290 fax 9416 4735 A.C.N 097 328 580 email ijla@netspace.net.au